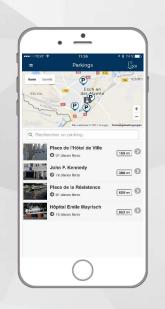

## Guiding system

- Guiding system for public parkings
- 18 dynamic signs as well as 18 static ones
- Number of free parkings can be found on our site as well as in our App

#### INFORMATIONS SUR LES PARKINGS PUBLICS

Depuis le mois de juin, le système de guidage pour les parkings publics de la Ville d'Esch-sur-Alzette est progressivement mis en place.

Répartie sur deux zones - Esch-Centre (jaune) et Esch-Quest (orange) - la nouvelle signalisation se fera via 18 panneaux dynamiques (affichant l libres) et 21 panneaux statiques. Trois panneaux dynamiques disposent par ailleurs de la particularité de pouvoir afficher des textes courts, infi trafic ou l'annonce d'événements culturels.

#### Parkings publics actuellement connectés au système de guidage:

| Parking                   | Secteur | Quartier   | Capacité | Libre | Tendance |
|---------------------------|---------|------------|----------|-------|----------|
| Höpital Emile Mayrisch    | Centre  | Dellhéicht | 420      | 0     | 4        |
| Place de l'Hôtel de Ville | Centre  | Britt      | 241      | 40    | 20       |
| John F. Kennedy           | Centre  | Gare       | 241      | 65    | 4        |
| Place de la Résistance    | Centre  | Brill      | 300      | 82    | 4        |