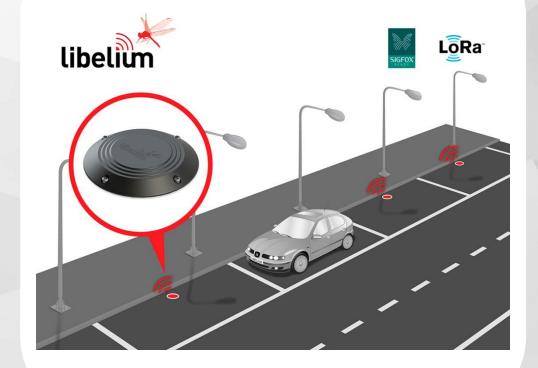

## Guiding system

- Guiding system for public parkings
- 18 dynamic signs as well as 18 static ones
- Number of free parkings can be found on our site as well as in our App

#### INFORMATIONS SUR LES PARKINGS PUBLICS

Depuis le mois de juin, le système de guidage pour les parkings publics de la Ville d'Esch-sur-Alzette est progressivement mis en place.

Répartie sur deux zones - Esch-Centre (jaune) et Esch-Quest (orange) - la nouvelle signalisation se fera via 18 panneaux dynamiques (affichant l libres) et 21 panneaux statiques. Trois panneaux dynamiques disposent par ailleurs de la particularité de pouvoir afficher des textes courts, infi trafic ou l'annonce d'événements culturels.

#### Parkings publics actuellement connectés au système de guidage:

| Parking                   | Secteur | Quartier   | Capacité | Libre | Tendance |
|---------------------------|---------|------------|----------|-------|----------|
| Höpital Emile Mayrisch    | Centre  | Dellhéicht | 420      | 0     | 4        |
| Place de l'Hôtel de Ville | Centre  | Britt      | 241      | 40    | 20       |
| John F. Kennedy           | Centre  | Gare       | 241      | 65    | 4        |
| Place de la Résistance    | Centre  | Brill      | 300      | 82    | 4        |