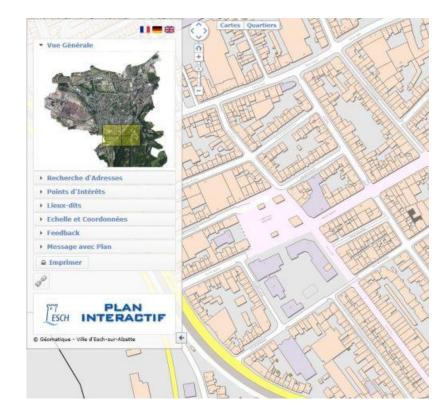

#### Interactive plan

• Plan of the town

• Search of streets

• Points of interest (Schools, Administrations, Culture)

100%