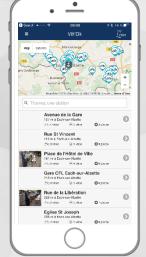

#### Interactive plan

• Plan of the town

• Search of streets

• Points of interest (Schools, Administrations, Culture)

100%

## Guiding system

- Guiding system for public parkings
- 18 dynamic signs as well as 18 static ones
- Number of free parkings can be found on our site as well as in our App