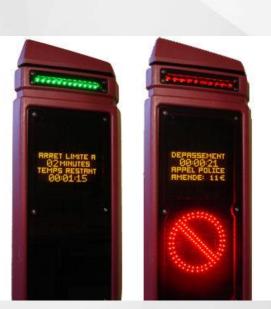

## Guiding system

- Guiding system for public parkings
- 18 dynamic signs as well as 18 static ones
- Number of free parkings can be found on our site as well as in our App

#### INFORMATIONS SUR LES PARKINGS PUBLICS

Depuis le mois de juin, le système de guidage pour les parkings publics de la Ville d'Esch-sur-Alzette est progressivement mis en place.

Répartie sur deux zones - Esch-Centre (jaune) et Esch-Quest (orange) - la nouvelle signalisation se fera via 18 panneaux dynamiques (affichant l libres) et 21 panneaux statiques. Trois panneaux dynamiques disposent par ailleurs de la particularité de pouvoir afficher des textes courts, infi trafic ou l'annonce d'événements culturels.