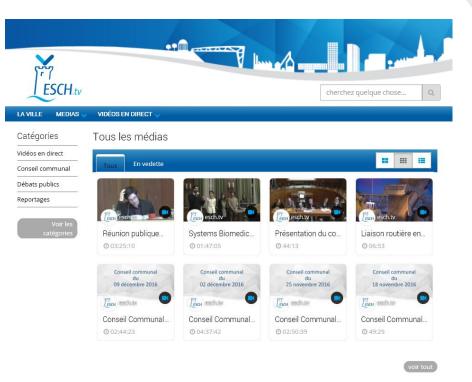

#### esch.tv

- Town council
- Public debates

live and archives

- Press conferences
- Other reports