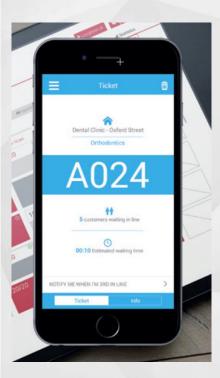

## Smart Biergeramt

• A more intelligent queuing system for our citizen center

| UMERO      | GUICHET     |   |
|------------|-------------|---|
| A4         | <br>GUICHET | 1 |
| <b>B</b> 3 | <br>GUICHET | 1 |
| C1         | GUICHET     | 1 |
| D1         | <br>GUICHET | 1 |

ESCH

26/01/2017 De Finanzminister Pierre Gramegna hat den Emp

smart city ESCH 20%

Virtual Ticket

Mobile application that allows your customers to take a ticket before arriving to your site, while keeping them informed