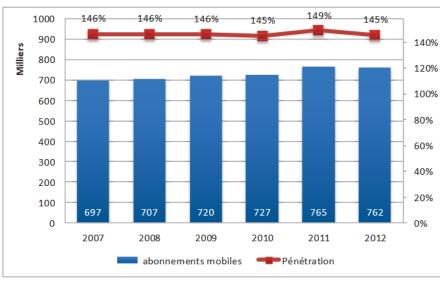

#### • Available for iOS and Android

• Information in these categories:

News & Events Mobility Citizens Tourism Graphique 17: Nombre d'abonnés à des services mobiles actifs et taux de pénétration

Lued iech nach haut di Escher App erof di lech d'Liewen zu Esch mi liicht maachen.