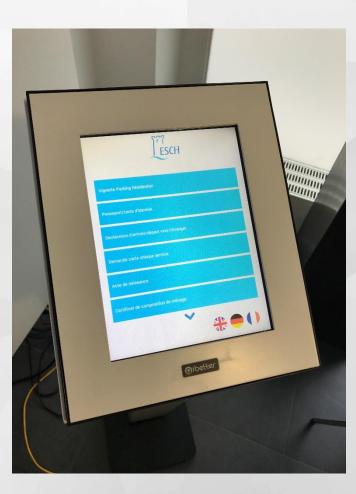

#### • Online forms

- Connection via MyGuichet (Luxtrust) (standard for Lux)
- Ask for any certificates online
- Ask for building permits online
- Register for any activity organised like language courses or sport events

#### Quest

ESCHOHOME

Certif ▶ Je n Cond Con LuxTr ▶ A pro ▶ A pre A A DR Pou Services en ligne avec authentification luxtrust Actes Acte de décès Acte de mariage Acte de naissance Certificats Certificat liste electoral Mes données Ites demande. Mes factures Poubelles Demande/remplacement poubelle Formulaires intelligents en ligne