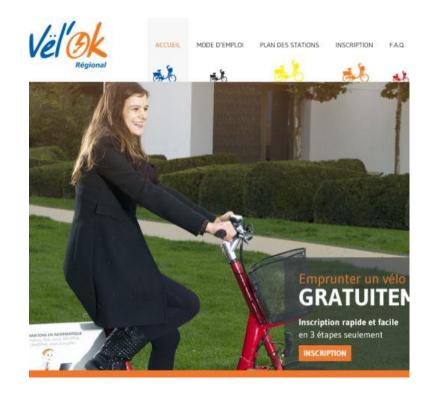

#### Vëľok

- The "Vël'ok" system puts bikes for free at the disposal of citizens and commuters
- You can use your mKaart (mobility card) to borrow a bike
- 53112 usages in Esch in 2016
- The backend is hosted on our servers
- Social projet operated by CIGL