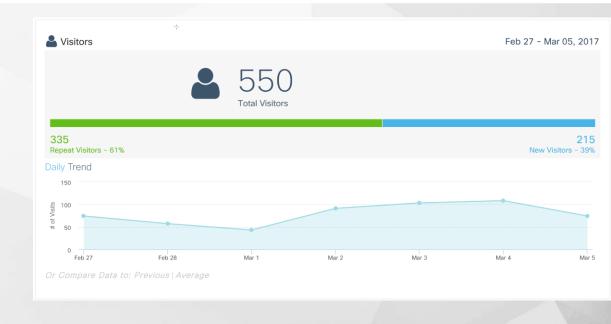

#### • Data can intelligently be reused for statistics

100%

**New Visitors** 

**1hr 30mins** Repeat Visitors