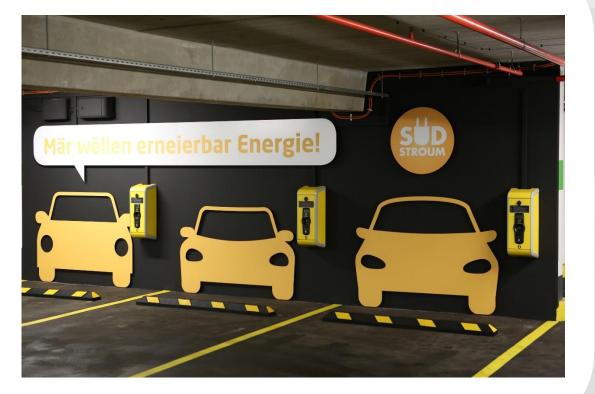

# ZAD Car Sharing

- Shared use of a pool of e-cars
- 3 recharge stations
- Reservations made online

#### eCar Sharing

• Futur projet of car sharing, available to our citizens

- Recharge stations managed by SUDSTROUM, a company owned by the City of Esch-sur-Alzette
- They outsourced their IT to the City of Esch