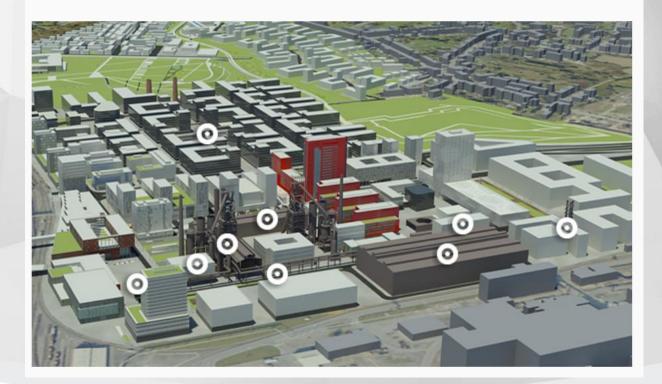

#### **Conversion project**

From Luxembourg's largest steelworks to a modern city quarter

Once the site of Luxemburg's biggest ironworks, and now one of the most ambitious urban development projects in Europe – with one very special feature: parts of the former industrial site are being retained, and will be uniquely integrated in the new concept. The two remaining blast furnaces not only bear witness to a long-gone era, but are also landmarks of New Belval.

Discover the witnesses to the past on the map below, and see what their roles in their new lives will be.