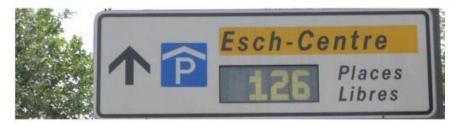

## Guiding system

- Guiding system for public parkings
- 18 dynamic signs as well as 18 static ones
- Number of free parkings can be found on our site as well as in our App

#### INFORMATIONS SUR LES PARKINGS PUBLICS

Depuis le mois de juin, le système de guidage pour les parkings publics de la Ville d'Esch-sur-Alzette est progressivement mis en place.

Répartie sur deux zones - Esch-Centre (jaune) et Esch-Quest (orange) - la nouvelle signalisation se fera via 18 panneaux dynamiques (affichant l libres) et 21 panneaux statiques. Trois panneaux dynamiques disposent par ailleurs de la particularité de pouvoir afficher des textes courts, infi trafic ou l'annonce d'événements culturels.